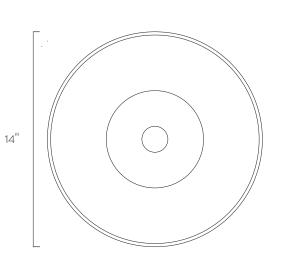

NO. 0120







Sometimes you just want a sunset of your very own. Now you can have it with our new Solé sconce.

Hand blown by our master artisans, exquisite Venetian-style bollicine glass is hot gilded with a layer of pure gold to create an inviting warm glow.

LED bulb keeps the lamp cool to the touch. Made to order.

# MATERIALS

Shades: Blown Glass

Rosé Champagne (shown) Other colors available

Frame: Milled Brass

#### **FINISH**

Natural Brushed Brass with semi-matte clear lacquer. Available custom finishes: Antique Brass, Oil Rubbed Bronze, Blackened Brass, Rose Gold.

## LAMPING

Dimmable 40 wt. LED frost white bulb

#### **DIMENSIONS**

14" Diameter, 6" Deep

### WEIGHT

Approximately 5Lbs.

#### MOUNTING

Mounting plate screws directly to junction box. Finished wall canopy covers mounting