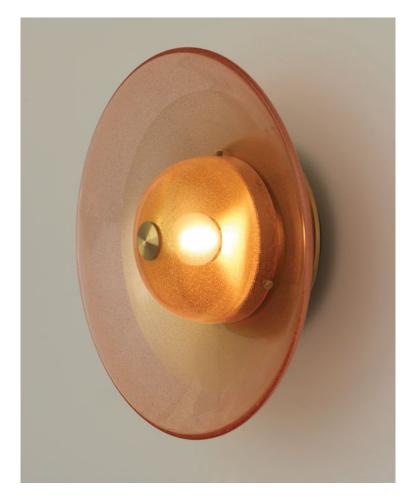

NO. 0120

Sometimes you just want a sunset of your very own. Now you can have it with our new Solé sconce.

Hand blown by our master artisans, exquisite Venetian-style bollicine glass is hot gilded with a layer of pure gold to create an inviting warm glow.

# MATERIALS

Shades: Blown Glass

Rosé Champagne (shown) Other colors available

Frame: Milled Brass

#### **FINISH**

Natural Brushed Brass with semi-matte clear lacquer. Available custom finishes: Antique Brass, Oil Rubbed Bronze, Blackened Brass, Rose Gold.

## LAMPING

Dimmable 40 wt. LED frost white bulb