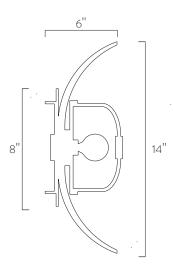

#### **DIMENSIONS**

14" Diameter, 6" Deep

#### MOUNTING

Mounting plate screws directly to junction box. Finished wall canopy covers mounting plate.